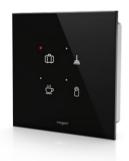

# Panel Sterujący w pokoju

Panel do przywołania usługi w razie określonej potrzeby, kolejno: Walizka – Pomoc w zniesieniu bagażu Miotła – Zlecenie sprzątnięcia pokoju Filiżanka – Room Service Zawieszka – Nie przeszkadzać