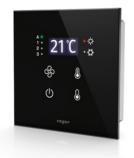

# Panel do ustawienia temperatury oraz mocy nawiewu

Aby zapewnić komfort podczas pobytu zalecamy pozostawienie pracy wentylatora w trybie automatycznym.